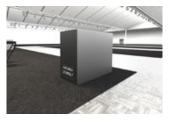

## The available configurations of the «AUTO ZÜRICH MOTO» booth architecture

**VENUE:** 

### Basic equipment for all configurations

Panel system

Brand display  $2 \times 0.5 \text{ m}$ 

**Counter** 1,2 x 0,6 x 1 m

2 x Bar stools Basic

EXCLUSIVE PRE-OPENING: 06 NOVEMBER, 2024
VISITOR DAYS: 07 – 10 NOVEMBER, 2024
VENUE: MESSE ZÜRICH