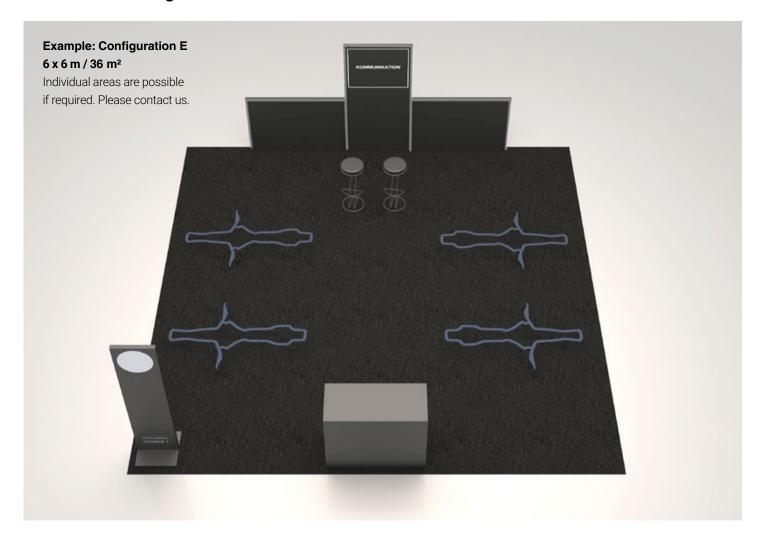

## The available configurations of the «AUTO ZÜRICH MOTO» booth architecture

**VENUE:** 

<sup>\*</sup>excluding 8,1% VAT.

| Е | 6 x 6 m    | 36 m²              | CHF 5'800  |
|---|------------|--------------------|------------|
| F | 5 x 12 m   | 60 m <sup>2</sup>  | CHF 7'500  |
| G | 5,5 x 15 m | 83 m <sup>2</sup>  | CHF 10'400 |
| Н | 5 x 21,5 m | 108 m <sup>2</sup> | CHF 13'500 |

### Basic equipment for all configurations

Panel system

Brand display  $2 \times 0.5 \text{ m}$ 

**Counter** 1,2 x 0,6 x 1 m

2 x Bar stools Basic

EXCLUSIVE PRE-OPENING: 06 NOVEMBER, 2024
VISITOR DAYS: 07 – 10 NOVEMBER, 2024
VENUE: MESSE ZÜRICH