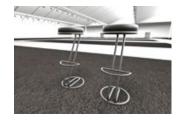

### Basic equipment for all configurations

Panel system

Brand display  $2 \times 0.5 \text{ m}$ 

**Counter** 1,2 x 0,6 x 1 m

2 x Bar stools Basic

EXCLUSIVE PRE-OPENING: 06 NOVEMBER, 2024
VISITOR DAYS: 07 – 10 NOVEMBER, 2024
VENUE: MESSE ZÜRICH

## **Options (rental)**

Presentation desk  $1.3 \times 0.9 \times 1.7 \text{ m}$ CHF 150.-/ per desk

Product display(s)
CHF 108.-/ per display

**Border** 0,45 m à CHF 28.– 0,90 m à CHF 35.–

2 x Bar stools Premium CHF 160.-