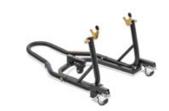

Motorcycle stand
Basic
CHF 30.- / per stand

Motorcycle stand
Premium
CHF 40.-/ per stand.

Pedestal Basic 2,4 x 0,8 x 0,12 m CHF 105.-/ per piece

**Pedestal Premium** 2,4 × 0,8 × 0,12 m CHF 220.– / per piece